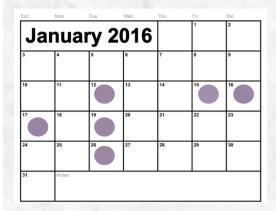

## 2016 yoga teacher training calendar

hours: tuesdays 7pm - 10pm | fridays 7pm - 10pm | saturdays 10am - 6:30pm | sundays 10am - 6:30pm

| Sun. | Mon. | Tue.   | Wed. | Thu. | Fri. | Sat. |
|------|------|--------|------|------|------|------|
| Fe   | bru  | ary    | 2016 | 3    |      |      |
|      | 1    | 2      | 3    | 4    | 5    | 6    |
|      | 8    | 9      | 10   | 11   | 12   | 13   |
| 14   | 15   | 16     | 17   | 18   | 19   | 20   |
| 21   | 22   | 23     | 24   | 25   | 26   | 27   |
| 29   | 29   | Notes: | •    |      | •    | •    |