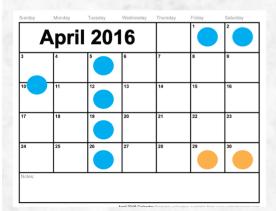

| Sunday | Monday | Tuesday | Wednesday  | Thursday | Friday | Saturday |
|--------|--------|---------|------------|----------|--------|----------|
| N      | larc   | h 20    | <b>)16</b> |          |        |          |
|        |        |         | 2          | 3        | 4      | 5        |
| 6      | 7      | 8       | 9          | 10       | 11     | 12       |
| 13     | 14     | 15      | 16         | 17       | 18     | 19       |
| 20     | 21     | 22      | 23         | 24       | 25     | 26       |
| 27     | 28     | 29      | 30         | 31       | Notes: | 1        |